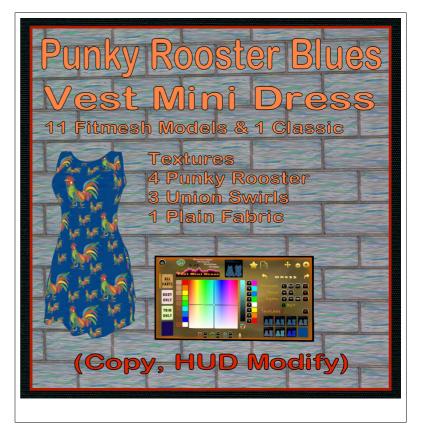

# Punky Rooster Blues, HUD Control Women's Vest Mini Dress

TCGWS

Women's Vest Mini Dress from White Canvas. Models are Slink, Maitreya, Ocacin Voluptuous, Belleza, Tonic..

### **FEATURES**

- ORIGINAL ARTWORK by AJ Leibengeist.
- 11 mesh models.
- 8 Textures
- HUD Control

The eight artwork textures inlcude the following (see Last page in PDF download Instructions for images.

- Four Punky Rooster "Lot aKock" designs
- Three Union swirl designs from "Union, Suns and Moon"
- One basic blue fabric hide texture.