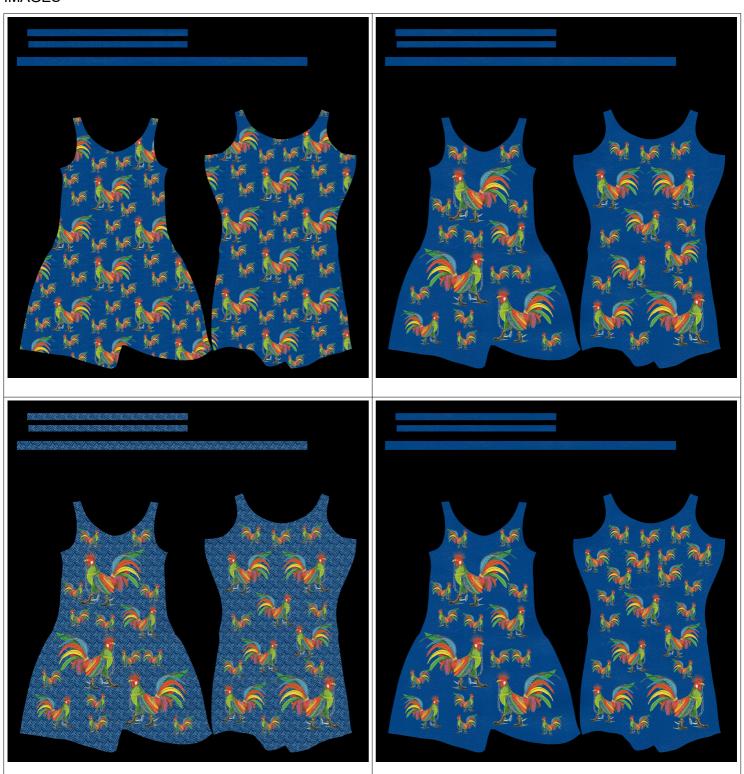

### **FEATURES**

- ORIGINAL ARTWORK by AJ Leibengeist.
- 11 mesh models.
- 8 Textures
- HUD Control

The eight artwork textures inlcude the following (see Last page in PDF download Instructions for images.

- Four Punky Rooster "Lot aKock" designs
- Three Union swirl designs from "Union, Suns and Moon"
- One basic blue fabric hide texture.

## **IMAGES**

03/05/21 v.01

03/05/21 v.01