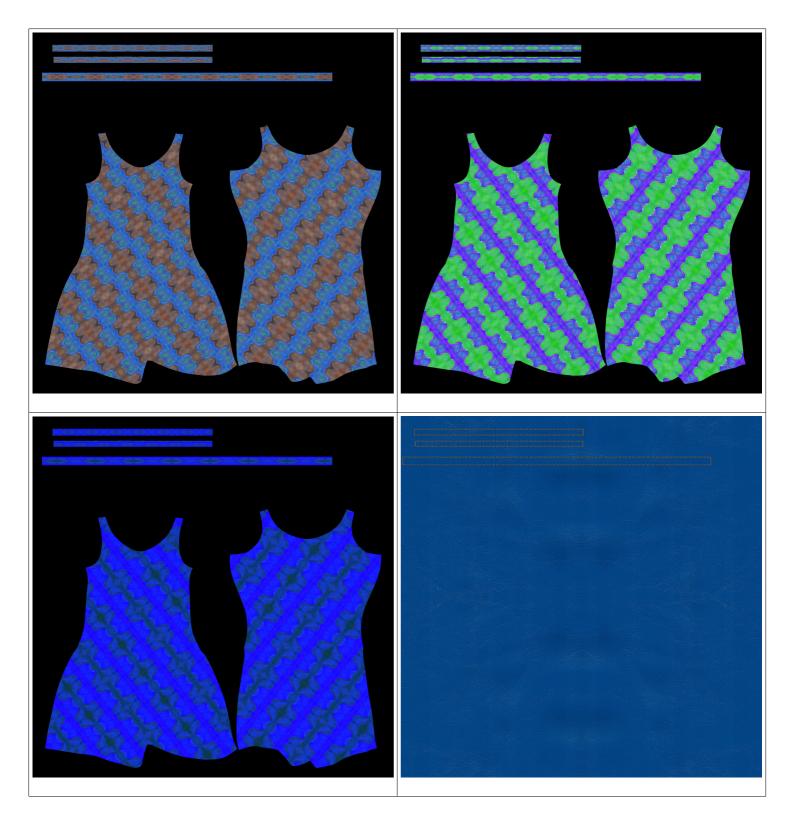

### **FEATURES**

- ORIGINAL ARTWORK by AJ Leibengeist.
- 11 mesh models.
- 8 Textures
- HUD Control

The eight artwork textures inlcude the following (see Last page in PDF download Instructions for images.

- Four Punky Rooster "Lot aKock" designs
- Three Union swirl designs from "Union, Suns and Moon"
- One basic blue fabric hide texture.

## **IMAGES**

03/05/21 v.01

03/05/21 v.01